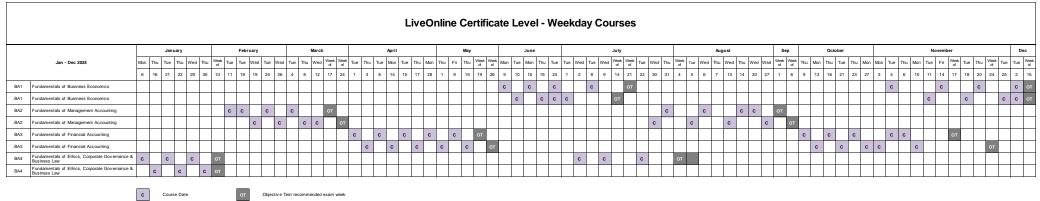

Course Date

Objective Test recommended exam week

Please note the information and dates in this timetable are subject to change. If you have printed this timetable please ensure you have checked the latest dates online.